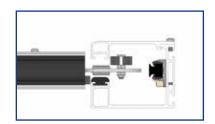

# **DRIVE PANEL (OPTIONAL)**

EMERGENCY OPENING BY MANUAL CRANK

DRIVE WITH FREQUENCY CONVERTER

CONTROL

DOUBLE PAIR OF SLIDING CAMS

PVC FABRIC (1-1.5 MM) IN 5 COLORS OR WITH VISIBLE WINDOW AVAILABLE

FLAT STEEL WIND PRESSURE SAFEGUARDS

SELF-SUPPORTING CONSTRUCTION

ALUMINUM RUNNING RAILS ANODIZED IN E6EV1

SELF-MONITORING, ELECTRICAL SAFETY LIGHT CURTAINS

COLLISION PROTECTION (OPTIONAL)