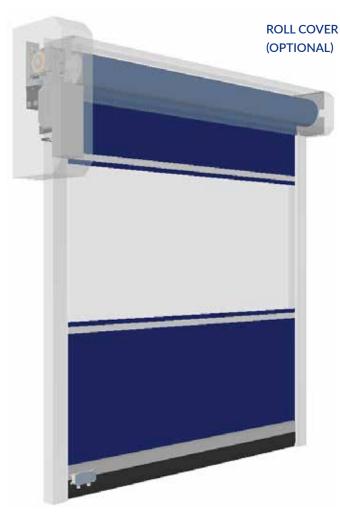

#### **CURTAIN**

PVC-coated fabric incl. viewing window. Lateral slide cams for curtain guidance.

## **GUIDE RAIL**

Pre-finished, sturdy, self-supporting aluminium (E6/ EV1 anodised) or stainless steel guide rails with integrated galvanized bearing brackets for the intake of the sufficiently dimensioned flange bearings, the winding-shaft and the fixation of the drive.

## **CURTAIN COLORS**

RAL 1018 Zinc yellow RAL 2004 Pure orange RAL 3002 Carmine red RAL 5010 Gentian blue RAL 7038 Agate grey