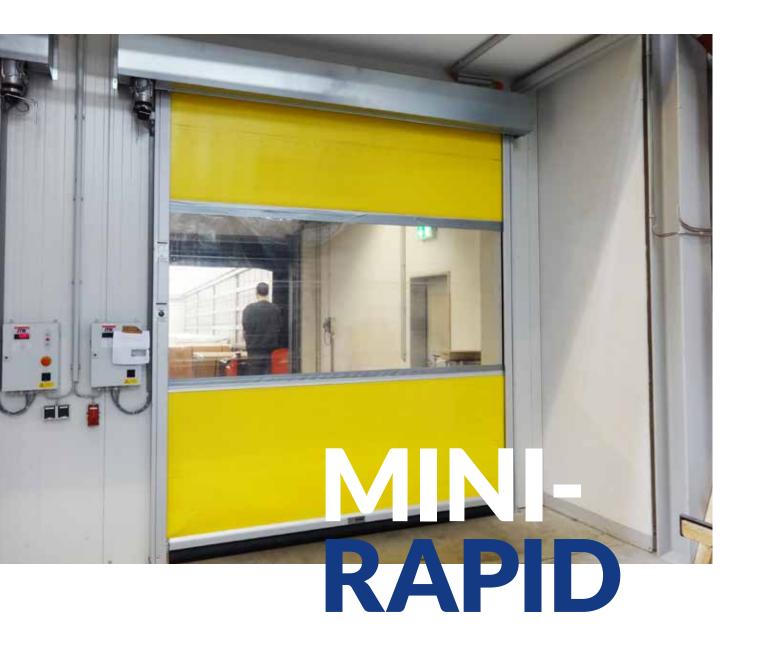

#### **CURTAIN**

PVC-coated fabric incl. viewing window. Lateral slide cams for curtain guidance.

#### **FITTING**

Direct drive frequency controlled motor, drive side either left or right. Emergency opening by emergency hand crank.

#### **SPEED**

Opening speed up to 1,8 m/s Closing speed up to 0,8 m/s