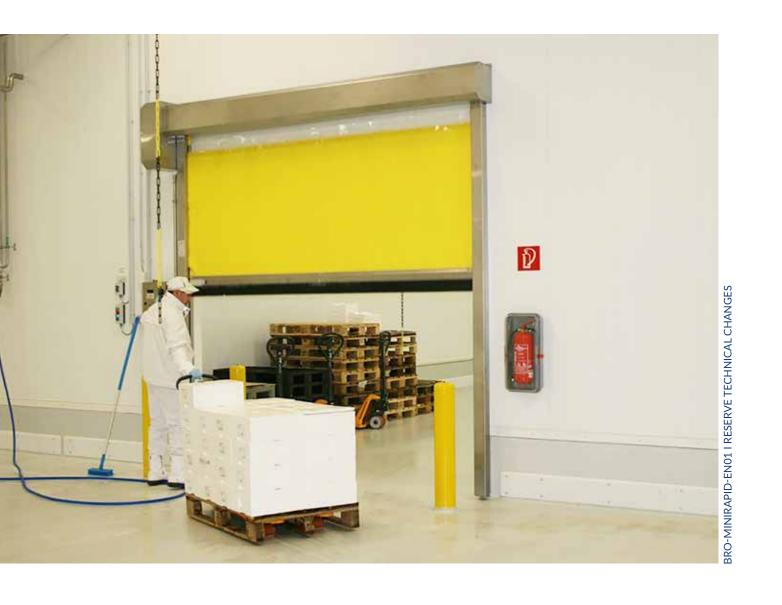

# SCOPF OF APPLICATION

## THE ADVANTAGES AT A GLANCE:

- Inexpensive, wear-resistant and low-maintenance high-speed door with a small space requirements
- Standard sliderail track made of aluminum E6/EV1
- Standard version up to 5,000 x 5,000 mm
- Curtain 1.0 mm with aluminum cross sections, making it easy to exchange individual sections
- Standard: wind class 0, with wind pressure protection up to wind class 1
- Standard: closing edge monitoring by means of non-contact light curtain (self-monitoring system without annual closing force inspections)
- Numerous optional extensions and versions possible